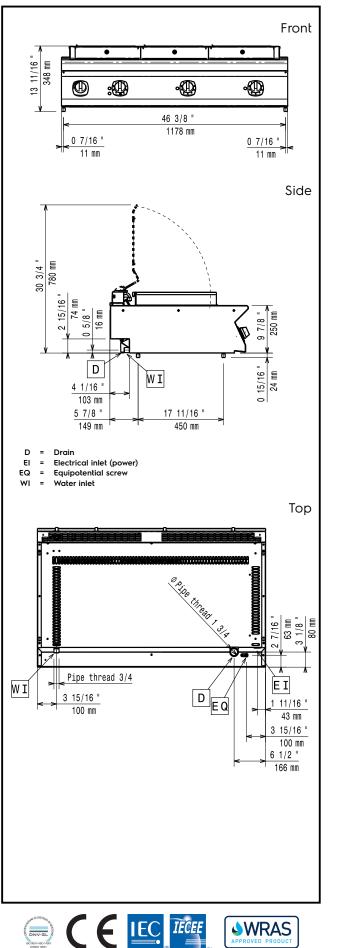

### Key Information:

| 1065 mm |
|---------|
| 400 mm  |
| 1200 mm |
| 730 mm  |
| 250 mm  |
| 107 kg  |
|         |

If appliance is set up either next to or against temperature sensitive furniture or similar, a safety gap of approximately 150 mm should be maintained or some form of heat insulation fitted.